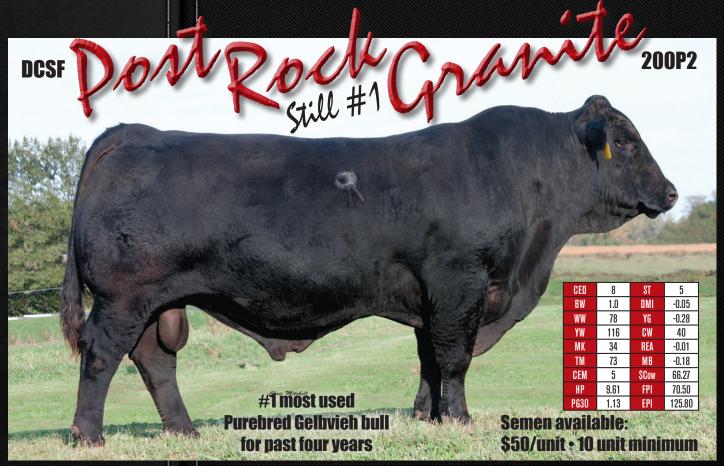

# **Sires of Bred Heifers**

| Bull Name                 | Breed     | Sire               | MGS                 | CED   | BW    | ww    | YW     | Milk   |
|---------------------------|-----------|--------------------|---------------------|-------|-------|-------|--------|--------|
|                           |           | Post Rock Granite  | S A V 8180 Traveler |       |       |       |        |        |
| 004 Granite 199X          | Balancer  | 200P2              | 004                 | +9    | +0.9  | +73   | +115   | +31    |
| Connealy Confidence 0100  | Angus     | Connealy Tobin     | Connealy Thunder    | +20   | -3.2  | +49   | +91    | +16    |
|                           |           | ·                  | Summitcrest High    |       |       |       |        |        |
| EA Yield Grade 6689       | Angus     | G A R Yield Grade  | Prime 0H29          | +9    | +1.3  | +43   | +83    | +20    |
|                           |           | Rito 6F40 of Rita  | G A R Expectation   |       |       |       |        |        |
| Echo Ridge Rito 6F40      | Angus     | 4D11               | 4915                | +9    | +0.3  | +61   | +106   | +28    |
|                           |           |                    | K C F Bennett E161  |       |       |       |        |        |
| Freemont C518 of Concrete | Angus     | G A R Concrete     | N41                 | -4    | +4.1  | +58   | +100   | +28    |
|                           |           | G A R New Design   | S S Objective T510  |       |       |       |        |        |
| G A R Composure           | Angus     | 5050               | 0T26                | +18   | -1.1  | +68   | +122   | +37    |
|                           |           | S S Objective T510 | Bon View New        |       |       |       |        |        |
| G A R Selective           | Angus     | 0T26               | Design 1407         | +18   | -2.8  | +51   | +86    | +21    |
|                           |           | Boyd Forword       | Woodhill Admiral    |       |       |       |        |        |
| G V F Forward 1084        | Angus     | 6025               | 77K                 | +6    | +1.5  | +59   | +111   | +25    |
|                           |           | Boyd Forword       | C R A Bextor 872    |       |       |       |        |        |
| G V F Forward 1121        | Angus     | 6025               | 5205 608            | +6    | +1.5  | +59   | +108   | +26    |
| G V F Total 2051          | Angus     | TC Total 410       | Boyd Forword 6025   | -8    | +3.8  | +65   | +119   | +22    |
|                           |           | G A R New Design   | G A R Expectation   |       |       |       |        |        |
| Jmwa 414X ND 50/50        | Angus     | 5050               | 4915                | +7    | +1.1  | +57   | +103   | +31    |
| Jmwa 417X New Design      | <u> </u>  | G A R New Design   | Bon View New        |       |       |       |        |        |
| 50/50                     | Angus     | 5050               | Design 208          | +10   | -0.5  | +48   | +89    | +33    |
| •                         | <u> </u>  | Sinclair Net       |                     |       |       |       |        |        |
| K C F Bennett NPV U387    | Angus     | Present Value      | Woodhill Foresight  | +3    | +2.2  | +65   | +104   | +25    |
|                           |           | Kesslers Frontman  |                     |       |       |       |        |        |
| LWHF Frontman             | Angus     | R001               | SAV Bismarck 5682   | +7    | +1.9  | +44   | +81    | +31    |
|                           |           | Post Rock Granite  |                     |       |       |       |        |        |
| LWHF Troubadour 376W      | Gelbvieh  | 200P2              | Highlight 066K      | +6    | +2.1  | +83   | +121   | +32    |
|                           |           | S S Objective T510 |                     |       |       |       |        |        |
| MCDF Object Joker 277Z    | SimmAngus | 0T26               | BF26 Black Joker    | +12.7 | -0.6  | +70.7 | +116.4 | +26.4  |
| ·                         |           | MR Golden Link     |                     |       |       |       |        |        |
| MR RF 206X                | Braun.    | 3536               | JF Gage L103        | +4.5  | +4.4  | +52   | +78    | +32    |
|                           |           | Warner War Party   | Rito 8L16 of 5M1    |       |       |       |        |        |
| M V War Party 5621        | Angus     | 2417               | Rito 4V3            | +5    | +1.2  | +48   | +90    | +33    |
| ·                         |           | Kappes Trailblazer | SRS J914 Preferred  |       |       |       |        |        |
| SVS King O The Hill WSP3  | Simm      | S516               | Beef                | +9.7  | +1.5  | +61.0 | +87.5  | +20.1  |
| S THE THI WS S            | Jiiiiii   | 5510               | B A R Ext Traveler  |       | . 1.3 | .01.0 | .07.5  | . 20.1 |
| Morpor Mor Borty 2417     | Angus     | Connoch Command    |                     | . 4   | .1 -  |       | .122   | . 4.4  |
| Werner War Party 2417     | Angus     | Connealy Onward    | 205                 | +4    | +1.5  | +66   | +122   | +44    |