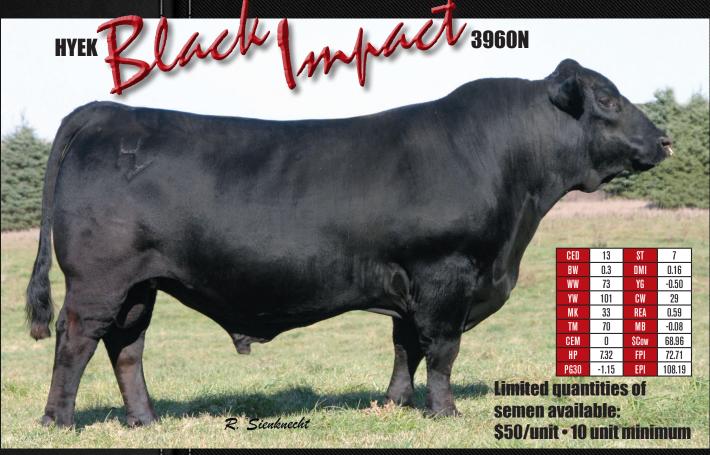

## **Bred Heifer Service Sires**

| Bull Name                | Breed    | Sire               | MGS                  | CED | BW   | WW  | YW   | Milk |
|--------------------------|----------|--------------------|----------------------|-----|------|-----|------|------|
|                          |          | Baldridge Waylon   |                      |     |      |     |      |      |
| Baldridge Yahoo Y58      | Angus    | W34                | Baldridge Rapid R31  | +16 | -1.0 | +60 | +109 | +29  |
|                          |          | Connealy           | G A R New Design     |     |      |     |      |      |
| Connealy Comrade 1385    | Angus    | Consensus 7229     | 5050                 | +16 | -2.7 | +58 | +106 | +24  |
|                          |          |                    | G A R Expectation    |     |      |     |      |      |
| Freemont F3 Upside       | Angus    | Sitz Upside 547W   | 4915                 | +8  | +1.1 | +57 | +102 | +30  |
|                          |          | G A R New Design   | S S Objective T510   |     |      |     |      |      |
| G A R Composure          | Angus    | 5050               | 0T26                 | +18 | -1.1 | +68 | +122 | +37  |
|                          |          | C R A Bextor 872   | S S Objective T510   |     |      |     |      |      |
| G A R Prophet            | Angus    | 5205 608           | 0T26                 | +12 | +1.1 | +77 | +135 | +32  |
|                          |          | Connealy In Sure   | G A R New Design     |     |      |     |      |      |
| G A R Sure Fire          | Angus    | 8524               | 5050                 | +16 | -1.7 | +63 | +110 | +36  |
|                          |          | A A R Ten x 7008 S |                      |     |      |     |      |      |
| G V F Ten X 3010         | Angus    | Α                  | Boyd Forword 6025    | +16 | -2.3 | +57 | +115 | +24  |
|                          |          | Connealy Right     |                      |     |      |     |      |      |
| K C F Bennett 746 A102   | Angus    | Answer 746         | G A R Retail Product | +8  | +0.5 | +68 | +122 | +32  |
|                          |          | EXAR Denver        |                      |     |      |     |      |      |
| K C F Bennett Denver B34 | Angus    | 2002B              | TC Aberdeen 759      | +9  | +0.9 | +65 | +115 | +42  |
|                          |          | Connealy Front     |                      |     |      |     |      |      |
| Kesslers Frontman R001   | Angus    | Page 0228          | TC Rancher 056       | +10 | -0.2 | +50 | +84  | +34  |
|                          |          |                    | Rito 2V1 of 2536     |     |      |     |      |      |
| Lucas Progress 29J       | Angus    | G A R Progress     | 1407                 | +11 | +0.9 | +50 | +88  | +26  |
|                          |          | S A V Bismark      |                      |     |      |     |      |      |
| LWHF New Balance 481Y    | Balancer | 5682               | Highlight 066K       | +12 | +0.1 | +74 | +113 | +28  |
|                          |          | A A R Ten x 7008 S | GDAR Game Day        | •   |      |     | •    | •    |
| Sitz Sensation 693A      | Angus    | Α                  | 449                  | +19 | -3.8 | +57 | +109 | +30  |

# **Sires of Bred Heifers**

| Bull Name                 | Breed     | Sire               | MGS                 | CED   | BW    | ww    | YW     | Milk   |
|---------------------------|-----------|--------------------|---------------------|-------|-------|-------|--------|--------|
|                           |           | Post Rock Granite  | S A V 8180 Traveler |       |       |       |        |        |
| 004 Granite 199X          | Balancer  | 200P2              | 004                 | +9    | +0.9  | +73   | +115   | +31    |
| Connealy Confidence 0100  | Angus     | Connealy Tobin     | Connealy Thunder    | +20   | -3.2  | +49   | +91    | +16    |
|                           |           | ·                  | Summitcrest High    |       |       |       |        |        |
| EA Yield Grade 6689       | Angus     | G A R Yield Grade  | Prime 0H29          | +9    | +1.3  | +43   | +83    | +20    |
|                           |           | Rito 6F40 of Rita  | G A R Expectation   |       |       |       |        |        |
| Echo Ridge Rito 6F40      | Angus     | 4D11               | 4915                | +9    | +0.3  | +61   | +106   | +28    |
|                           |           |                    | K C F Bennett E161  |       |       |       |        |        |
| Freemont C518 of Concrete | Angus     | G A R Concrete     | N41                 | -4    | +4.1  | +58   | +100   | +28    |
|                           |           | G A R New Design   | S S Objective T510  |       |       |       |        |        |
| G A R Composure           | Angus     | 5050               | 0T26                | +18   | -1.1  | +68   | +122   | +37    |
|                           |           | S S Objective T510 | Bon View New        |       |       |       |        |        |
| G A R Selective           | Angus     | 0T26               | Design 1407         | +18   | -2.8  | +51   | +86    | +21    |
|                           |           | Boyd Forword       | Woodhill Admiral    |       |       |       |        |        |
| G V F Forward 1084        | Angus     | 6025               | 77K                 | +6    | +1.5  | +59   | +111   | +25    |
|                           |           | Boyd Forword       | C R A Bextor 872    |       |       |       |        |        |
| G V F Forward 1121        | Angus     | 6025               | 5205 608            | +6    | +1.5  | +59   | +108   | +26    |
| G V F Total 2051          | Angus     | TC Total 410       | Boyd Forword 6025   | -8    | +3.8  | +65   | +119   | +22    |
|                           |           | G A R New Design   | G A R Expectation   |       |       |       |        |        |
| Jmwa 414X ND 50/50        | Angus     | 5050               | 4915                | +7    | +1.1  | +57   | +103   | +31    |
| Jmwa 417X New Design      | <u> </u>  | G A R New Design   | Bon View New        |       |       |       |        |        |
| 50/50                     | Angus     | 5050               | Design 208          | +10   | -0.5  | +48   | +89    | +33    |
| •                         | <u> </u>  | Sinclair Net       |                     |       |       |       |        |        |
| K C F Bennett NPV U387    | Angus     | Present Value      | Woodhill Foresight  | +3    | +2.2  | +65   | +104   | +25    |
|                           |           | Kesslers Frontman  |                     |       |       |       |        |        |
| LWHF Frontman             | Angus     | R001               | SAV Bismarck 5682   | +7    | +1.9  | +44   | +81    | +31    |
|                           |           | Post Rock Granite  |                     |       |       |       |        |        |
| LWHF Troubadour 376W      | Gelbvieh  | 200P2              | Highlight 066K      | +6    | +2.1  | +83   | +121   | +32    |
|                           |           | S S Objective T510 |                     |       |       |       |        |        |
| MCDF Object Joker 277Z    | SimmAngus | 0T26               | BF26 Black Joker    | +12.7 | -0.6  | +70.7 | +116.4 | +26.4  |
| ·                         |           | MR Golden Link     |                     |       |       |       |        |        |
| MR RF 206X                | Braun.    | 3536               | JF Gage L103        | +4.5  | +4.4  | +52   | +78    | +32    |
|                           |           | Warner War Party   | Rito 8L16 of 5M1    |       |       |       |        |        |
| M V War Party 5621        | Angus     | 2417               | Rito 4V3            | +5    | +1.2  | +48   | +90    | +33    |
| ·                         |           | Kappes Trailblazer | SRS J914 Preferred  |       |       |       |        |        |
| SVS King O The Hill WSP3  | Simm      | S516               | Beef                | +9.7  | +1.5  | +61.0 | +87.5  | +20.1  |
| S THE THI WS S            | Jiiiiii   | 5510               | B A R Ext Traveler  |       | . 1.3 | .01.0 | .07.5  | . 20.1 |
| Morpor Mor Borty 2417     | Angus     | Connoch Command    |                     | . 4   | .1 -  |       | .122   | . 4.4  |
| Werner War Party 2417     | Angus     | Connealy Onward    | 205                 | +4    | +1.5  | +66   | +122   | +44    |