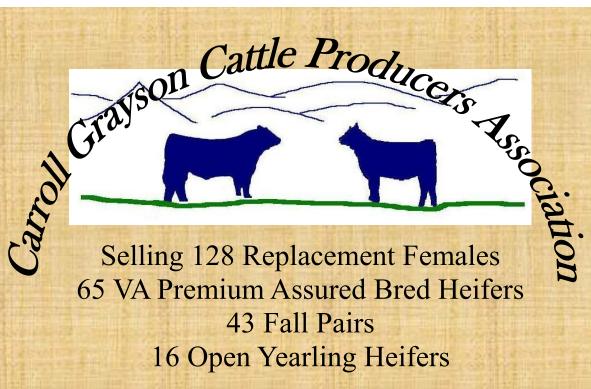

# Mountain Momma Sale

Carroll Grayson Cattle Producers Association 2016 Commercial Replacement Heifer/Cow Sale

Approximately
65 Bred Heifers, 42 Fall Pairs, &
15 Open Heifers Sell

Whether you calve in spring or fall, we have the latest offering of superior heifers and young cows to fit your herd. Open and bred heifers meet the Virginia Premium Assured standards for health and conformation. All breeding females are BVD-PI tested. Documented parentage and health papers available. For sales catalog and heifer standards go online at: